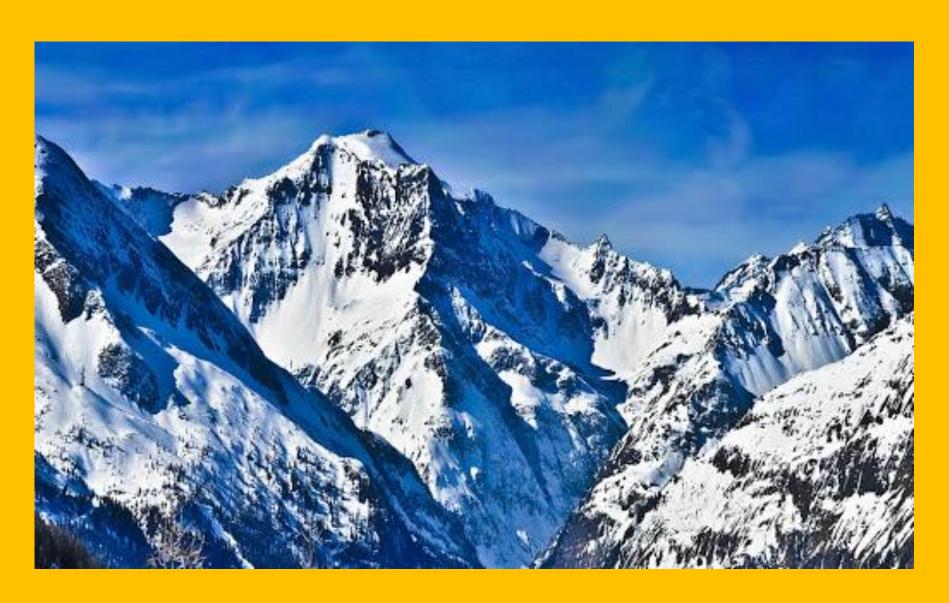

#### mountains

#### 1. The Himalayas

The Himalayas is a mountain range in Asia. It is the highest in the world!

The word Himalayas means "house of snow".