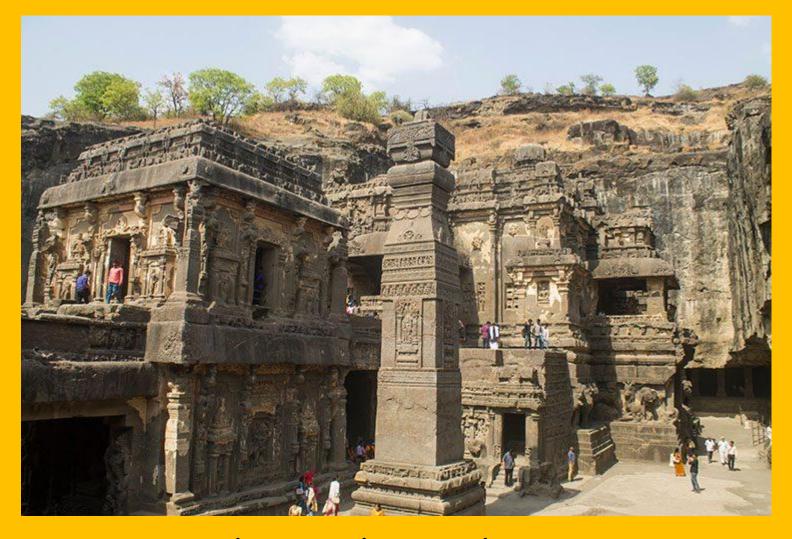

#### 3. Ellora Caves

These rocks have been in India for years and years.

There are lots of temples inside the Ellora caves.

You can see loads of carvings in the rocks such as patterns, Hindu gods, the lotus flower and even elephants!