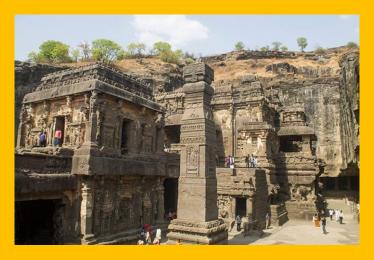

#### 3. Ellora Caves

These rocks have been in India for years and years.

There are lots of temples inside the Ellora caves.

You can see loads of carvings in the rocks such as patterns, Hindu gods, the lotus flower and even elephants!